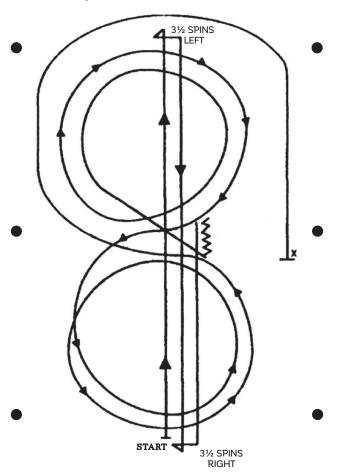

## PATTERN 4 May be used for NHSRA Events

- 1. Start at end of arena.
- Run up center of arena past the end marker and come to a sliding stop. Complete 3½ spins to the left.
- 3. Run to other end of arena past the end marker and stop. Complete 3½ spins to the right.
- 4. Run past the center marker and stop.
- 5. Back at least 10 feet in a straight line.
- 6. Complete a ¼ turn to the left, hesitate. Beginning on the right lead, complete 2 circles to the right, the first one small and slow, and the second large and fast. Change leads at the center of the arena.
- Complete one small, slow circle and one large, fast circle. Change leads to the right.
- Run around end of arena to the other side, past center marker, at least 20 feet from fence and come to sliding stop. Hesitate to complete pattern.