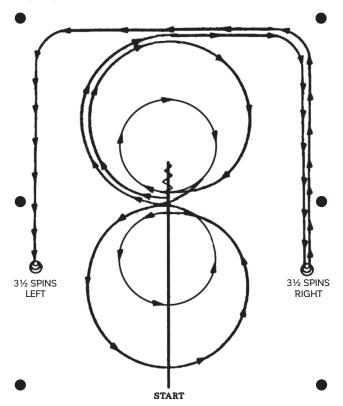

## PATTERN 1

- 1. Start at end of arena. Run down middle past center marker to a sliding stop.
- 2. Back at least 10 feet to center. 1/4 turn left.
- 3. Pickup right lead, large fast circle, small slow circle.
- 4. Change leads to left, large fast circle, small slow circle.
- 5. Change leads to right, do not close this circle.
- 6. Run around end of arena and down the side (approximately 20 feet from fence) past center marker and come to a sliding stop.
- 7. Complete 3½ spins to the right.
- 8. Continue back down side and end of arena to other side (approximately 20 feet from fence) go past center marker and come to a sliding stop.
- 9. Complete 3½ spins to the left. Hesitate to complete pattern.